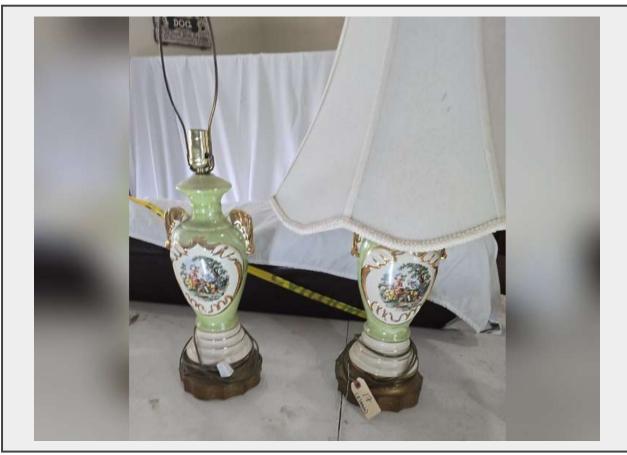

LOT 17 - Pair of mid century Victorian French gold accents with courting couple lamps, 1 with shade

No Shipping NO SHIPPING ON THIS ITEM
THIS ITEM DOES NOT SHIP
THIS ITEM DOES NOT SHIP

## **Description**

Pair of mid century Victorian French gold accents with courting couple lamps, 1 with shade

Quantity: 1

https:// www.northernkentuckyauction.com/