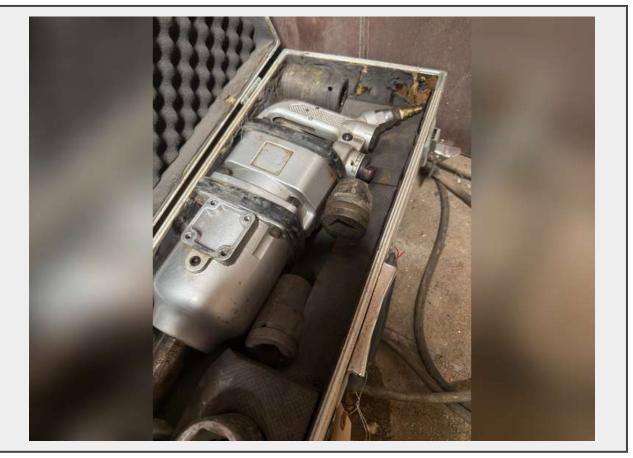

**Sale Name:** 4 Bay Garage and Excavation company liquidation, Kenton County **LOT 2309 - 1" Impact Driver - untested** 

**SHIPPING** THIS ITEM DOES NOT SHIP

## **Description**

1" Impact Driver - untested

\*\*Disclaimer: Northern Kentucky Auction LLC Does Not Guarantee Actual Hours/Miles; We Report What is Shown on the Meter at the Time of Listing.\*\*