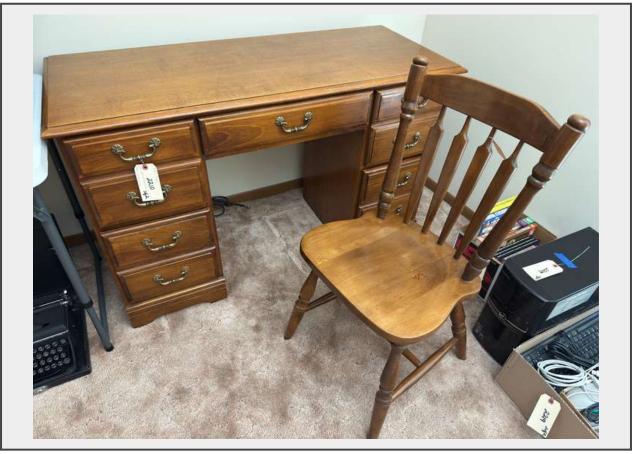

LOT 2210 - Desk and chair - desk measuring 30 inches tall by 48 inches wide by 20 1/2 inches deep, chair measures 34 inches tall by 17 inches wide by 16 deep.

## Description

Desk and chair - desk measuring 30 inches tall by 48 inches wide by 20 1/2 inches deep, chair measures 34 inches tall by 17 inches wide by 16 deep.